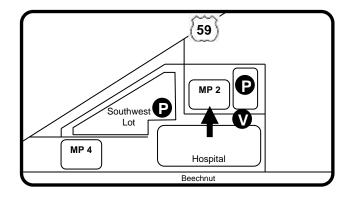

### Going North on Highway 59 (Towards Downtown)

- 1. Exit Beechnut. Pass Beechnut and turn right at the second entrance into the hospital campus.
- 2. At the first stop sign, turn right for Southwest Lot (uncovered), left for Garage 1 (covered), or go straight for valet.
- 3. Proceed to Medical Plaza 2, third floor. Bring ticket for validation.

### Going South on Highway 59 (Away From Downtown)

- 1. Exit Beechnut. Make U-turn at underpass. Turn right at the second entrance into the hospital campus.
- 2. At the first stop sign, turn right for Southwest Lot (uncovered), left for Garage 1 (covered), or go straight for valet.
- Proceed to Medical Plaza 2, third floor. Bring ticket for validation.