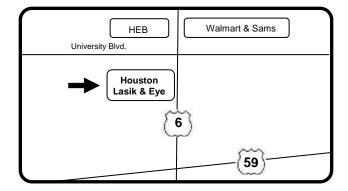

# Going South on Highway 59 (Away From Downtown)

- 1. Exit Highway 6 and turn right.
- 2. Exit University and make a u-turn under the bridge.
- 3. Turn right when you see Sugarland Eye & Laser Center.

# Going North on Highway 59 (Towards Downtown)

- 1. Exit Highway 6 and turn left.
- 2. Exit University and make a u-turn under the bridge.
- 3. Turn right when you see Sugarland Eye & Laser Center.

PEARLAND OFFICE: 2504 Westminister Road • Suite C • Pearland, Texas 77581