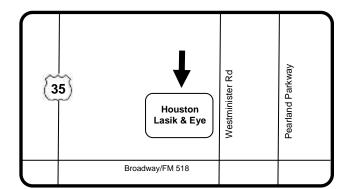

# Going South on Highway 35 (Away From Downtown)

- 1. Turn left on Broadway/FM 518.
- 2. Turn left on Westminister Road.
- 3. The clinic is in the office complex on the left.

## Going North on Highway 35 (Towards Downtown)

- 1. Turn right on Broadway/FM 518.
- 2. Turn left on Westminister Road.
- 3. The clinic is in the office complex on the left.

**HOUSTON OFFICE:** 7737 Southwest Freeway (Medical Plaza 2) • Suite 350 • Houston, Texas 77074